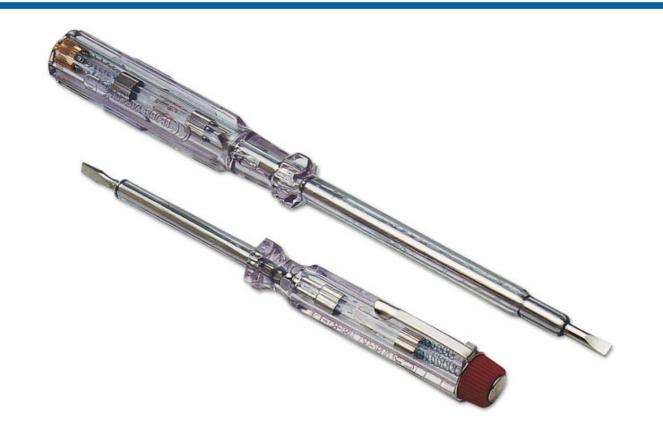

## Mains Tester 240V 2pc

A pair of 240V circuit testers with fully insulated clear ABS handles, easy view light and a flat head blade, for simple, effective mains testing. Set includes a standard tester and a compact version with a clip for convenient pocket storage. A great value, fully certified set, invaluable for checking cables, sockets etc that may be "live".